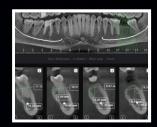

### Description

A combined manual and AI Implant Study, based on CBCT scan:

- Panorama with sinuses and Inferior Alveolar Canal marking
- Measurements of the implant placement site

#### **General Features:**

- Applied on CBCT scans
- Precise distance measurements to support proper implant placement
- Alveolar ridge measurements

#### **Clinical Information**

- Bone thickness
- Ridge height

- Interactive report for the dentist, for adjustment of measurements
- Planning tools for implant surgery
- Location of Inferior Alveolar Canal
- Location of Maxillary sinuses